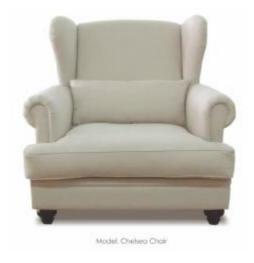

### Chelsea

All seat cushions are reversible

BACK: back cushions and small cushions filled in with mixture of feather and silicon

SB standard back PB pillow back

Model: Chelsea 3 Str (2 seat cushions)