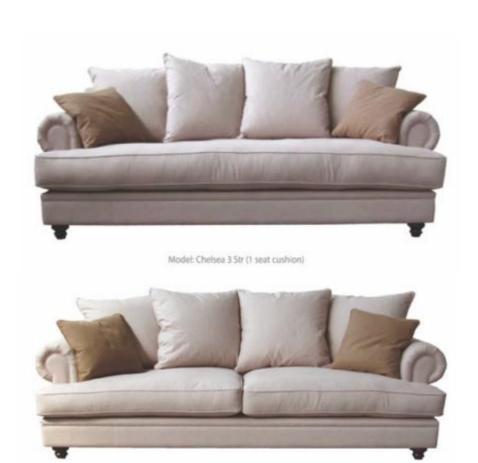

## Chelsea

Chelsea 3 Sofa + 2 Sofa + 1 Chair

### Chelsea

#### STANDARD:

Fixed upholstery Wooden legs

SEAT: seat cushions filled in with cold foam and a layer of crumb foam and silicon mixture

OPTIONS: 2 seat cushions or 1 seat cushions

PLEASE ALWAYS MARK SEAT CUSHION OPTION ON YOUR ORDER

All seat cushions are reversible

BACK: back cushions and small cushions filled in with mixture of feather and silicon

SB standard back PB pillow back

Model: Chelsea 3 Str (2 seat cushions)