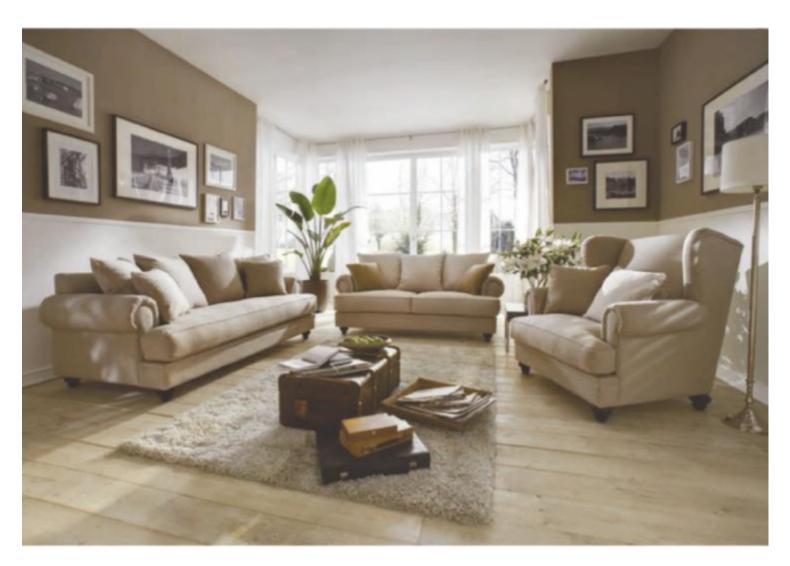

## Chelsea

Chelsea 3 Sofa + 2 Sofa + 1 Chair

### Chelsea

#### STANDARD:

Fixed upholstery Wooden legs

SEAT: seat cushions filled in with cold foam and a layer of crumb foam and silicon mixture

OPTIONS: 2 seat cushions or 1 seat cushions

PLEASE ALWAYS MARK SEAT CUSHION OPTION ON YOUR ORDER

All seat cushions are reversible

BACK: back cushions and small cushions filled in with mixture of feather and silicon

SB standard back PB pillow back

Model: Chelsea 3 Str (2 seat cushions)